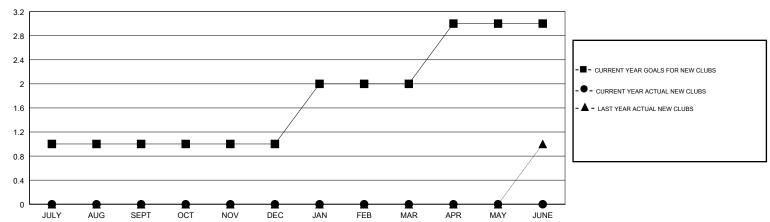

#### GOALS AND ACTUAL NEW CLUBS CUMULATIVE

## **LOCATION CALIFORNIA**

**GMT CA** 

| Clubs         |               |           |               | Members               |                           |                         |                                              |
|---------------|---------------|-----------|---------------|-----------------------|---------------------------|-------------------------|----------------------------------------------|
|               | RESULTS FOR   | 2018-2019 |               | RESULTS FOR 2018-2019 |                           |                         |                                              |
| QUARTER       | NEW CLUB GOAL | NEW CLUBS | DROPPED CLUBS | QUARTER               | MEMBER GROWTH NET<br>GOAL | MEMBER GROWTH<br>ACTUAL | DROPPED MEMBERS ACTUAL (including transfers) |
| JULY/AUG/SEPT | 1             | 0         | 1             | JULY/AUG/SEPT         | 40                        | 14                      | 18                                           |
| OCT/NOV/DEC   | 0             | 0         | 0             | OCT/NOV/DEC           | 12                        | 15                      | 31                                           |
| JAN/FEB/MAR   | 1             | 0         | 0             | JAN/FEB/MAR           | 43                        | 9                       | 14                                           |
| APR/MAY/JUNE  | 1             | 0         | 0             | APR/MAY/JUNE          | 49                        | 0                       | 0                                            |