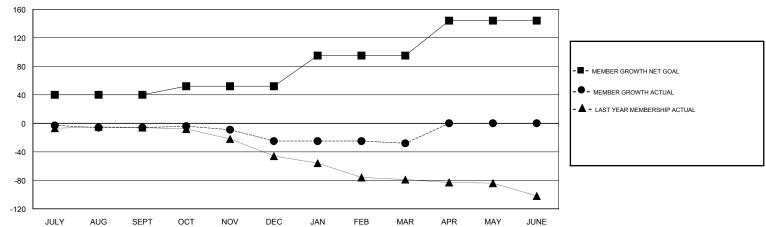

## GOALS AND ACTUAL MEMBERS CUMULATIVE

| DROPPED CLUBS: 1  DROPPED MEMBERS |    | 13 CLUBS OF 33 ADDED 1 OR MORE NEW MEMBERS | GENDER DISTRIBUTION  MALE 399 (59.46%)  FEMALE 272 (40.54%)  Women Percentage Fiscal Year Goal: 46% |    |
|-----------------------------------|----|--------------------------------------------|-----------------------------------------------------------------------------------------------------|----|
| DECEASED                          | 3  | CLICK HERE FOR CUMULATIVE                  | TOTAL FAMILY UNIT MEMBERS                                                                           |    |
| CLUB CANCELLED                    | 0  | MEMBERSHIP DATA                            |                                                                                                     | 70 |
| OTHER 56                          |    |                                            | FAMILY MEMBERS PAYING HALF DUES                                                                     |    |
| TOTAL                             | 59 |                                            |                                                                                                     |    |

## **LOCATION CALIFORNIA**

**GMT CA** 

| Clubs         |               |           |               | Members               |                           |                         |                                              |
|---------------|---------------|-----------|---------------|-----------------------|---------------------------|-------------------------|----------------------------------------------|
|               | RESULTS FOR   | 2018-2019 |               | RESULTS FOR 2018-2019 |                           |                         |                                              |
| QUARTER       | NEW CLUB GOAL | NEW CLUBS | DROPPED CLUBS | QUARTER               | MEMBER GROWTH NET<br>GOAL | MEMBER GROWTH<br>ACTUAL | DROPPED MEMBERS ACTUAL (including transfers) |
| JULY/AUG/SEPT | 1             | 0         | 1             | JULY/AUG/SEPT         | 40                        | 14                      | 18                                           |
| OCT/NOV/DEC   | 0             | 0         | 0             | OCT/NOV/DEC           | 12                        | 15                      | 31                                           |
| JAN/FEB/MAR   | 1             | 0         | 0             | JAN/FEB/MAR           | 43                        | 9                       | 14                                           |
| APR/MAY/JUNE  | 1             | 0         | 0             | APR/MAY/JUNE          | 49                        | 0                       | 0                                            |